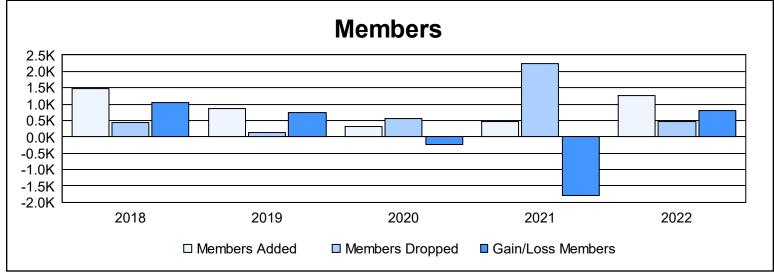

District 315A3 As of June 2022 Cumulative

| Year      | New<br>Clubs | Dropped<br>Clubs | Gain/<br>Loss<br>Clubs | New<br>Members | Charter<br>Members | Reinstate<br>Members | Transfer<br>Members | Total<br>Member<br>Added | Total<br>Members<br>Dropped | Gain/<br>Loss<br>Members |
|-----------|--------------|------------------|------------------------|----------------|--------------------|----------------------|---------------------|--------------------------|-----------------------------|--------------------------|
| 2017-2018 | 4            | 0                | 4                      | 691            | 409                | 338                  | 42                  | 1,480                    | 436                         | 1,044                    |
| 2018-2019 | 26           | 0                | 26                     | 208            | 557                | 63                   | 37                  | 865                      | 128                         | 737                      |
| 2019-2020 | 0            | 0                | 0                      | 187            | 44                 | 7                    | 85                  | 323                      | 561                         | -238                     |
| 2020-2021 | 13           | 43               | -30                    | 95             | 333                | 1                    | 26                  | 455                      | 2,250                       | -1,795                   |
| 2021-2022 | 9            | 14               | -5                     | 556            | 530                | 32                   | 155                 | 1,273                    | 455                         | 818                      |
| Average   | 10           | 11               | -1                     | 347            | 375                | 88                   | 69                  | 879                      | 766                         | 113                      |