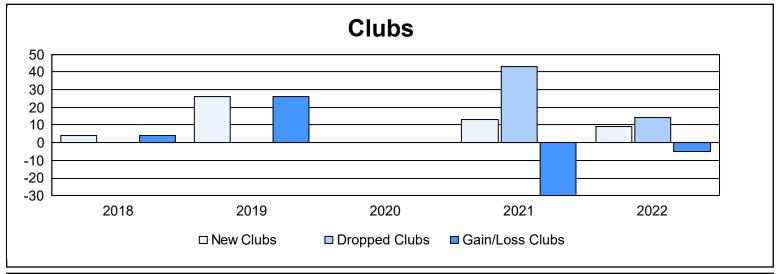

District 315A3 As of June 2022 Cumulative

| Year      | New<br>Clubs | Dropped<br>Clubs | Gain/<br>Loss<br>Clubs | New<br>Members | Charter<br>Members | Reinstate<br>Members | Transfer<br>Members | Total<br>Member<br>Added | Total<br>Members<br>Dropped | Gain/<br>Loss<br>Members |
|-----------|--------------|------------------|------------------------|----------------|--------------------|----------------------|---------------------|--------------------------|-----------------------------|--------------------------|
| 2017-2018 | 4            | 0                | 4                      | 691            | 409                | 338                  | 42                  | 1,480                    | 436                         | 1,044                    |
| 2018-2019 | 26           | 0                | 26                     | 208            | 557                | 63                   | 37                  | 865                      | 128                         | 737                      |
| 2019-2020 | 0            | 0                | 0                      | 187            | 44                 | 7                    | 85                  | 323                      | 561                         | -238                     |
| 2020-2021 | 13           | 43               | -30                    | 95             | 333                | 1                    | 26                  | 455                      | 2,250                       | -1,795                   |
| 2021-2022 | 9            | 14               | -5                     | 556            | 530                | 32                   | 155                 | 1,273                    | 455                         | 818                      |
| Average   | 10           | 11               | -1                     | 347            | 375                | 88                   | 69                  | 879                      | 766                         | 113                      |